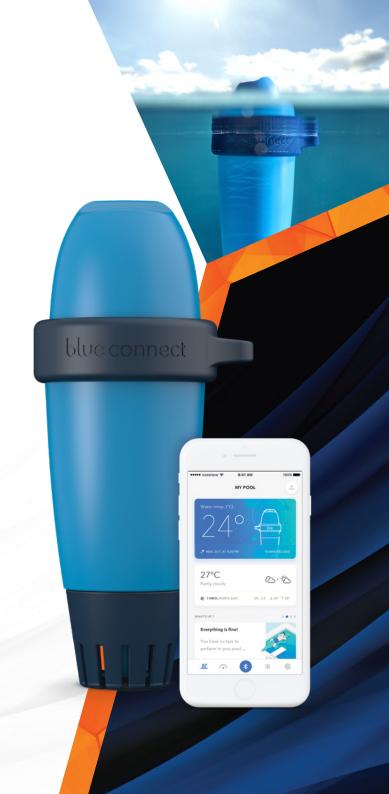

# WHAT IS BLUE CONNECT?

THE SOLUTION TO ANALYSE, CARE AND ENJOY YOUR POOL

Blue Connect, the smart pool analyser, is a device that combines a water quality sensor and smart algorithms which mixes water, weather and user data. Blue Connect combined with the smartphone app will help you look after your pool 24/7, even if you are away. No more uncertainty about what is happening in your pool.

#### ALL-IN-ONE BLUE CONNECT SENSOR THAT MEASURES AND ANALYSES

Temperature 5 to 50° C

**pH** 0 to 14

**ORP** 0 to 999 mV

Water Conductivity 250 to 15,000 µS/cm

Salt Levels

Chemical Needs

# INNOVATIVE SMART SENSOR

From your pool's pH levels to the water conductivity, Blue Connect accurately measures and analyses everything you need to know about your pool and shares this information right back with you.

# NO MORE WATER TESTING WORRIES

Blue Connect is always on and continuously measuring the key parameters of your pool with precision. Now you can easily view and analyse the results on your phone with the Blue Connect app.

# ALWAYS CONNECTED

Blue Connect links to the cloud straight out of the box via Sigfox wireless transmission. It can just as easily connect to your phone via local Bluetooth. An optional WiFi connection is also available with Blue Extender

# **blue** connect

Monitor your pool 24/7, wherever you are with the connected pool water analyser and the free Blue Connect app.

The Smart pool

Connect app

analyser with Blue

Blue App