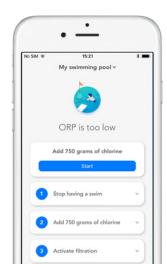

# STEP-BY-STEP EASY ASSISTANT

It's never been simpler to keep your pool healthy and to keep your family safe. If Blue Connect detects that something is not looking right with your pool water, it will simply send push notifications to your phone, informing you how to balance out your pool in easy, straight forward steps!

# NO MORE WATER TESTING WORRIES

Blue Connect is always on and continuously measuring the key parameters of your pool with precision. Now you can easily view and analyse the results on your phone with the Blue Connect app.