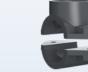

# 3 MINUTE INSTALL INSIDE OR OUT

Blue Connect works with all types of pools and only takes 3 minutes to install. Adapted to your needs it can either float in the pool or be fixed in the technical room thanks to the Blue Fit50 accessory.

With Blue Fit50

#### BlueFit50

Tapping saddle to install Blue Connect in the technical room

#### **Virtual Pool Care**

Web platform for pool professionals to remotely monitor your swimming pool

The Blue Connect Plus is for all salt pool types where the device is likely to be installed in the technical room using the included Tapping Saddle Adaptor. BlueFit50.