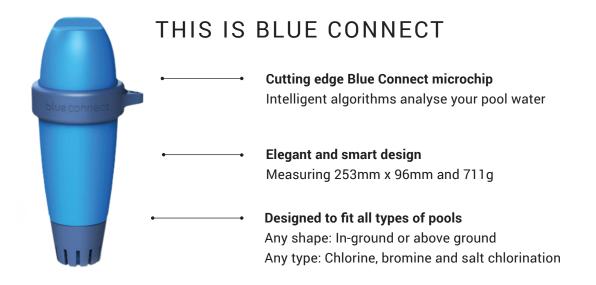

#### ALL-IN-ONE BLUE CONNECT SENSOR THAT MEASURES AND ANALYSES

Temperature 5 to 50° C

**pH** 0 to 14

**ORP** 0 to 999 mV

Water Conductivity 250 to 15,000 µS/cm

Salt Levels

Chemical Needs

# INNOVATIVE SMART SENSOR

From your pool's pH levels to the water conductivity, Blue Connect accurately measures and analyses everything you need to know about your pool and shares this information right back with you.

#### Accessories

**App Features** 

711 g

blue connect

96mm

253mm

**Blue Fit50** Hose clamp to install your Blue Connect in the technical room.

**Blue Extender** Wi-Fi gateway to connect to your home Wi-Fi Network