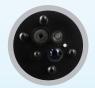

#### ALL-IN-ONE BLUE CONNECT SENSOR THAT MEASURES AND ANALYSES

Temperature 5 to 50° C

**pH** 0 to 14

**ORP** 0 to 999 mV

Water Conductivity 250 to 15,000 µS/cm

Salt Levels

Chemical Needs

# INNOVATIVE SMART SENSOR

From your pool's pH levels to the water conductivity, Blue Connect accurately measures and analyses everything you need to know about your pool and shares this information right back with you.

## **Platinum Probe**

Includes the Platinum standard measurement probe

## **Gold Probe**

Includes the Gold premium measurement probe