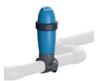

# 3 MINUTE INSTALL INSIDE OR OUT

Blue Connect works with all types of pools and only takes 3 minutes to install. Adapted to your needs it can either float in the pool or be fixed in the technical room thanks to the Blue Fit50 accessory.

With Blue Fit50

#### BlueFit50

Tapping saddle to install Blue Connect in the technical room